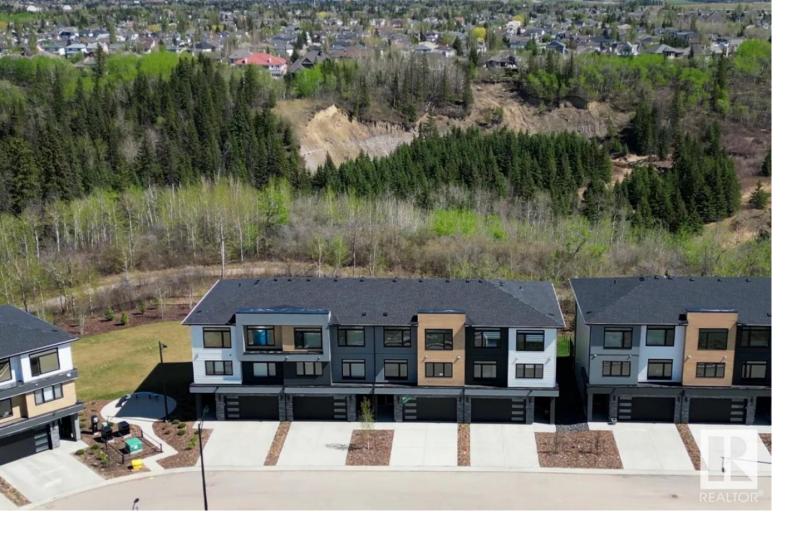

## Edmonton Alberta

\$875.000

Live in luxury in one of Edmonton's most desirable communities. The Emerald is located in Ekos Point, a community that rests at the edge of Larch Sanctuary and the Whitemud Creek. Experience elevated living in this exceptional executive townhome, proudly Energuide and Built Green Certified for superior energy efficiency and sustainable design. Enjoy 9' ceilings on all floors, air conditioning, and a lower level flex room. The kitchen is beautifully appointed with quartz countertops throughout, undermount sinks, soft-close cabinets and drawers. A true retreat the spacious primary bedroom features a luxurious ensuite with dual sinks, a standing glass shower, and a generous walk-in closet. Step outside to your private balcony with a BBQ gas line or relax in the fully landscaped, private fenced yard backing onto a scenic ravine. Additional features include an electric linear fireplace, smart home package, and double garage. Start living in Ekos Point! (id:6769)