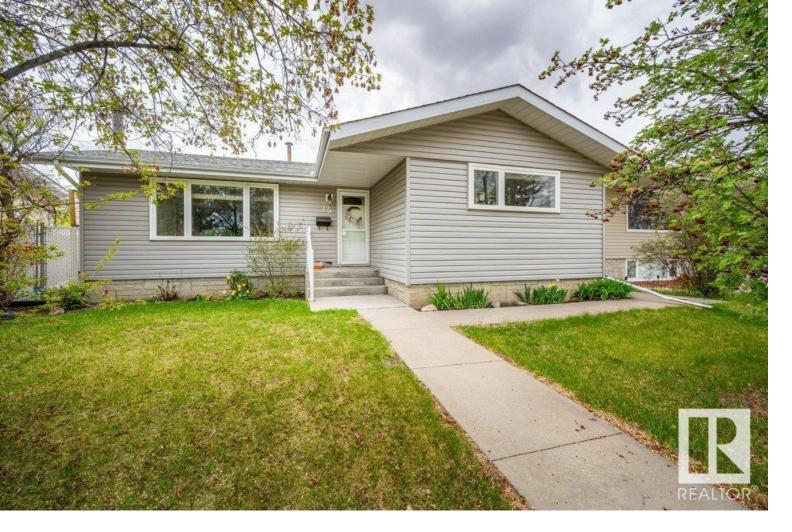

## Leduc Alberta \$434,900

Welcome to this spacious 1200+ sq ft bungalow in the heart of Corinthia Park. The bright, open main floor offers a large kitchen with a pantry and plenty of cabinet space--perfect for family living or entertaining. The dining and living areas are filled with natural light and include the convenience of main floor laundry. There are three generous bedrooms, including a primary with 2-piece ensuite, plus a full main bath. The fully finished basement has a separate entrance and is ideal as an in-law suite with three more bedrooms, a second kitchen, full bath, and large rec room--offering great flexibility. Outside, enjoy a fenced backyard with concrete patio, RV parking, and an oversized garage. Close to schools, parks, shopping, and more, this well-maintained home combines comfort, space, and convenience. Welcome home! (id:6769)