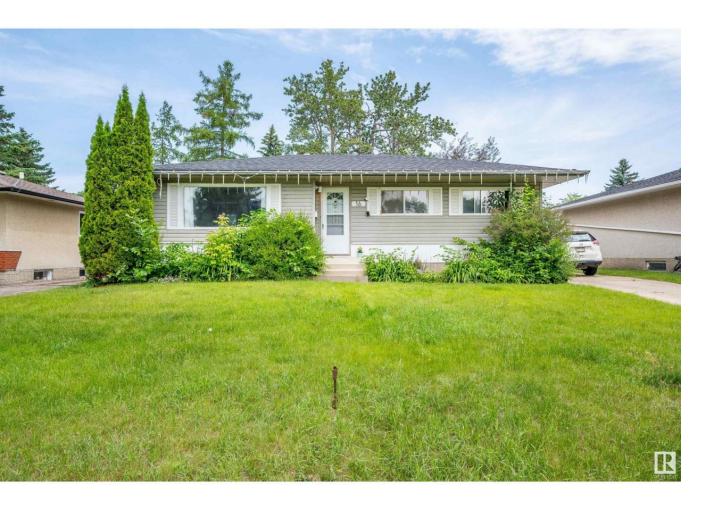

## Sherwood Park Alberta

\$369,702

RENOVATED BUNGALOW in the Heart of Sherwood Park! CLOSE TO ALL AMENITIES - Across from Brentwood School and walking distance to Salisbury Composite High School and Centre in the Park/Broadmoor Lake/Park/Kinsmen Pool! GREAT SIZE RENOVATED KITCHEN and BATHROOM TOO! Partly FINISHED BASEMENT with Laminate Floors and KITCHENETTE/WET BAR! HARDWOOD THROUGHOUT MAIN! GREAT SIZE DECK and YARD! ~!WELCOME HOME!~ (id:6769)