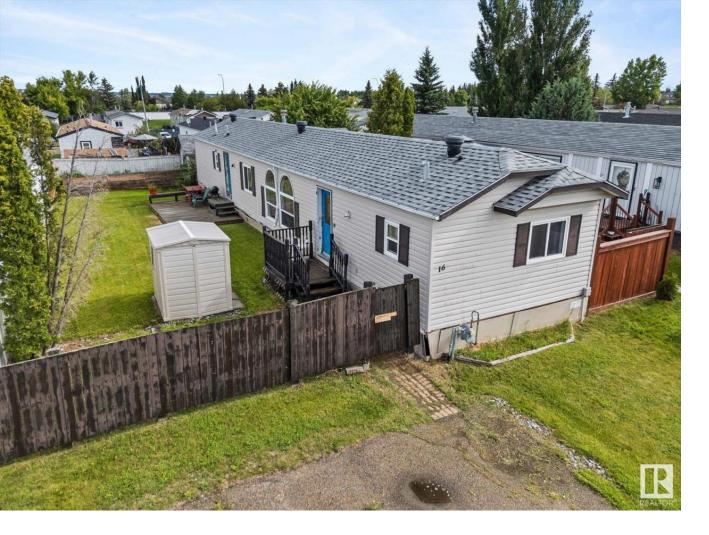

## Spruce Grove Alberta

\$250.000

Welcome to 16 Sunset Blvd in Spruce Grove. This mobile home is sitting on OWNED LAND so NO LOT RENT HERE!! This 3 bedroom, 2 bathroom home is great for a first time buyer or a downsizing family. The layout is ideal with the primary bedroom located away from the kids/guest rooms. There are two 4p bathrooms, one is a Jack and Jill to the primary bedroom and hallway. The kitchen has lots of cabinetry for great storage and the main living space has open concept design with large west facing windows and a corner gas fireplace. All major maintenance items have been kept up over the years including new furnace (2019), shingles (2013), hwt (2016), heat tape on main waterline (2021), heat tape on sewer line in (~2016/17). This home is awaiting your personal cosmetic touches. Outside, there is a large fenced yard with a ground level deck, garden boxes, a garden shed and a paved parking pad for 2 vehicles. Located just off Jennifer Heil which has quick access to the Yellowhead Highway. Close to transit and parks!! (id:6769)