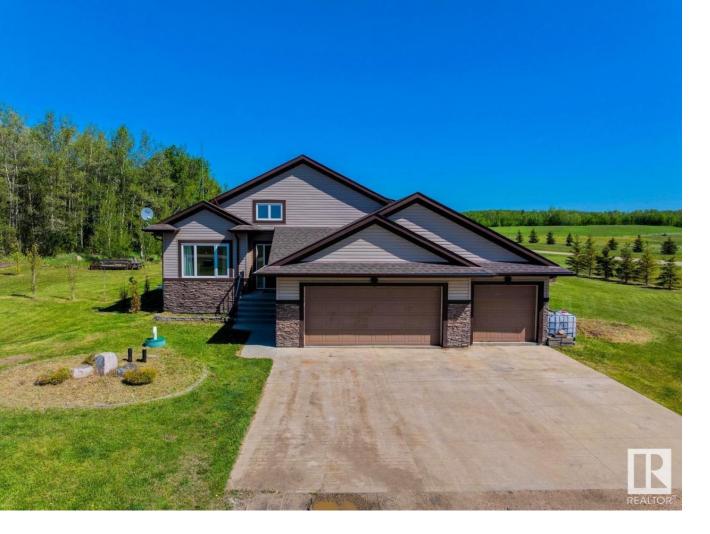

## Rural Leduc County Alberta

Welcome to Brightwood Estates! Beautifully appointed Homexx-built bungalow featuring 2+2 bedrooms and a fully finished basement with high-end finishes. The open-concept main floor welcomes you with hand-scraped hardwood floors, a cozy Great Room with gas fireplace, trayed ceilings, and recessed lighting. The chef's kitchen boasts granite countertops, a working island ,soft-close cabinetry, under-cabinet lighting, walk-through pantry, and S/S appliances. A bright dining area offers garden door access to a deck with hot tub. The spacious primary suite features deck access, a 5-pc ensuite with granite counters, and a large walk-in closet. A second bedroom, 4-pc main bath, and main floor laundry complete the level. Downstairs offers 9-ft ceilings, two bedrooms, a 4-pc bath, and a large family room with electric fireplace. Triple attached garage with hot/cold taps. Paved access, close to Henday, Hwy 21 & QEII. (id:6769)