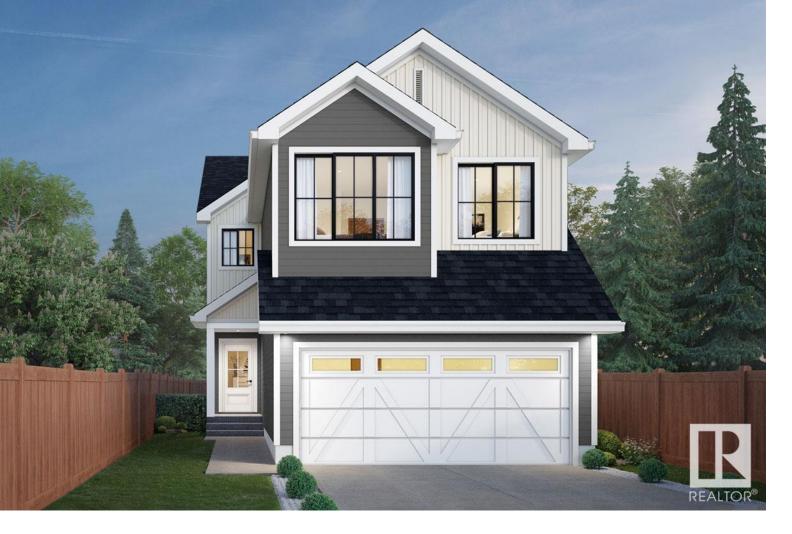

## Edmonton Alberta \$650,472

Welcome to the Chelsea built by the award-winning builder Pacesetter homes located in the heart of the Aster and just backing the natural reserve. As you enter the home you are greeted by luxury vinyl plank flooring throughout the great room ( with open to above ceilings) , kitchen, and the breakfast nook. Your large kitchen features tile back splash, an island a flush eating bar, quartz counter tops and an undermount sink. Just off of the kitchen and tucked away by the front entry is a main floor bedroom and a 3 piece powder room. Upstairs is the primary bedrooms retreat with a large walk in closet and a 5-piece en-suite. The second level also include 2 additional bedrooms with a conveniently placed main 4-piece bathroom and a good sized central bonus room. Close to all amenities and easy access to the Henday and the white mud trail. \*\*\* This home is under construction and the photos used are from a previous similar home, the colors and finishings may vary , complete by September \*\*\* (id:6769)