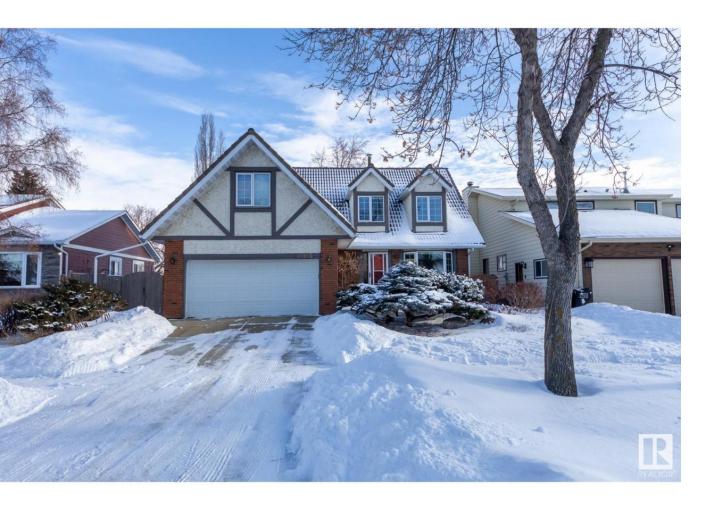

## Edmonton Alberta

You'll love this spacious 2456sq ft 5 bedroom 2-storey home close to Beaumaris Lake and schools: Bishop Savaryn & Lorelei elem & Mary Butterworth jr high. The main floor features a living room, sunken family room with patio access, large pantry closet (with laundry rough in), 2pc bathroom, & formal dining area. Your kitchen has a breakfast nook overlooking the manicured backyard. The king-sized primary bedroom has two closets & 3pc ensuite. There are 4 additional bedrooms & 5pc main bathroom. Bedroom 4 features dormer windows, perfect for double sibling beds or a reading nook. Over the garage, bedroom 5 has natural light & could be an office, craft room or art studio. Your basement has potential for work & play with a sunken family room, roughed in fireplace, roughed in bathroom, laundry & extra fridge. The double attached garage has an upright freezer. 2 sheds round out this property. Great location for shopping, transit & easy access to Anthony Henday & downtown. (id:6769)