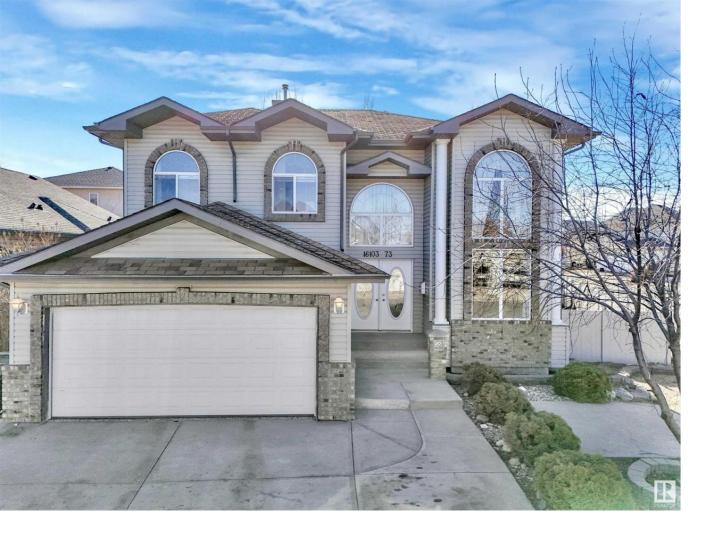

## Edmonton Alberta \$549,900

MASSIVE HEATED SHOP (25 x 28 ft) + DOUBLE ATTACHED HEATED GARAGE! Welcome to this previous SHOWHOME boasting over 2000 sq. Ft, 4 bed + 3.5 bath. Upon entry you are greeted w/ SOARING ceilings, gorgeous pillars & FLOOR TO CEILING windows flooding the home w/ natural light. The kitchen contains a GAS STOVE, GRANITE counters, AMPLE counter space, CHERRYWOOD cabinets & SLATE floors. The kitchen is open to the dining area & cozy living space w/ corner FIREPLACE. A half bath & GOOD sized bedroom complete the main level. The upper floor contains a HUGE primary suite w/ PILLAR entrance to the FULL ensuite- JACUZZI TUB, GLASS SHOWER + WALK IN CLOSET, 2 VERY good sized bedrooms & additonal FULL bath. Downstairs is fully finished w/ laundry, FULL bathroom + rec room. KEY FEATURES: VINYL FENCING & UPGRADED HWT. SHOP FEATURES: 100 amp, HEATED, 10 ft overhead door, 8 concrete pad, 2x6 insulated frame, 2 EIFS + roughed in water access. WALKING DISTANCE TO SCHOOLS, PARKS & WALKING PATHS! (id:6769)