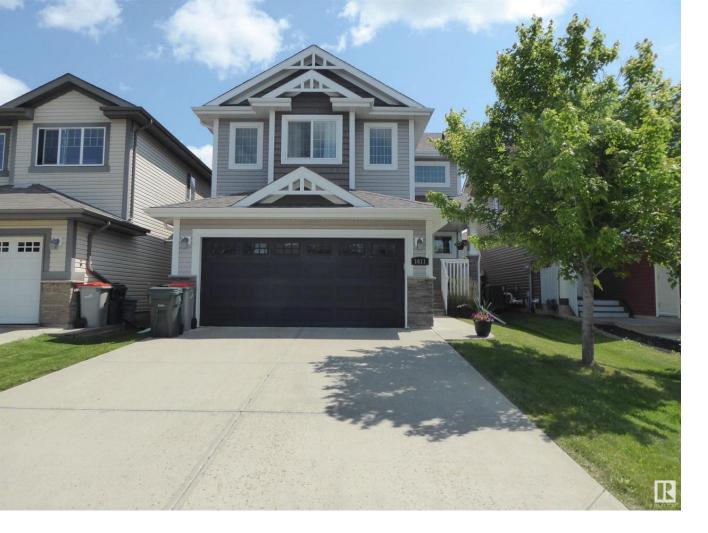

## Stony Plain Alberta \$540,000

Located in desirable Westerra in Stony Plain, this beautifully finished over 2,200 sq ft family home offers 4 bedrooms and 3.5 baths across a spacious, thoughtfully designed layout. The open-concept main floor features a stylish kitchen with upgraded S.S. appliances, a large central island, walk-through pantry, & rich custom cabinetry. The adjacent dining area opens to a fully landscaped, fenced backyard, while the bright living room showcases a cozy fireplace & abundant natural light. Upstairs offers a generous bonus room, two well-sized bedrooms, & a luxurious primary suite with dual walk-in closets & a spa-like 5-piece ensuite including a soaker tub & separate shower. The basement is fully developed with a large rec room, fourth bedroom, 4-piece bath, & ample storage. Additional highlights include main floor laundry, front porch, rear deck, & an attached double garage with direct home access. Ideally located near parks, playgrounds, schools & amenities. Photos of inside coming next week. (id:6769)