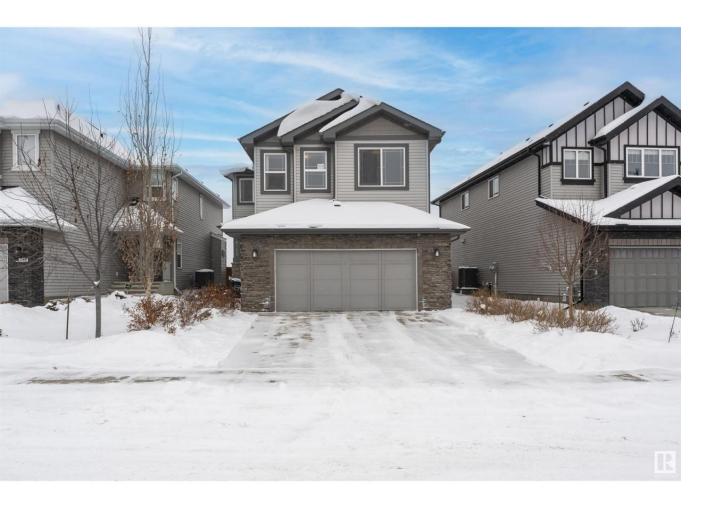

## Edmonton Alberta

This Remarkable home backing on to a green space 2427 sqft 2 storey home in Glenridding Height of Southwest Edmonton, boasts with 3 bedrooms, 1 office/den in main floor, 2.5 bath, open-to-below design, triple-pane windows, extra wide double attached garage (22x23), 9' main ceiling, unfinished basement with potential extra 1037 sqft living space. Upgraded engineered hardwood flooring thru out on main, living and dinning has numerous large windows with beautiful park view and abundant nature light, gourmet large kitchen with s.s. appliances, brand new hood fan, large quartz countertop island and walk-thru pantry. a 2-pc bath and office/den/guests room finished the main level. There is a upgraded low maintenances rock beds backyard with a huge deck. Upstairs offers 3 generous sized bedrooms, a huge bonus room, two full bath (one shared one ensuite). Master room boasts a large WIC, 5 pc ensuite with his/her counter and a large makeup counter. Meticulously maintained with pride of ownership evident. (id:6769)