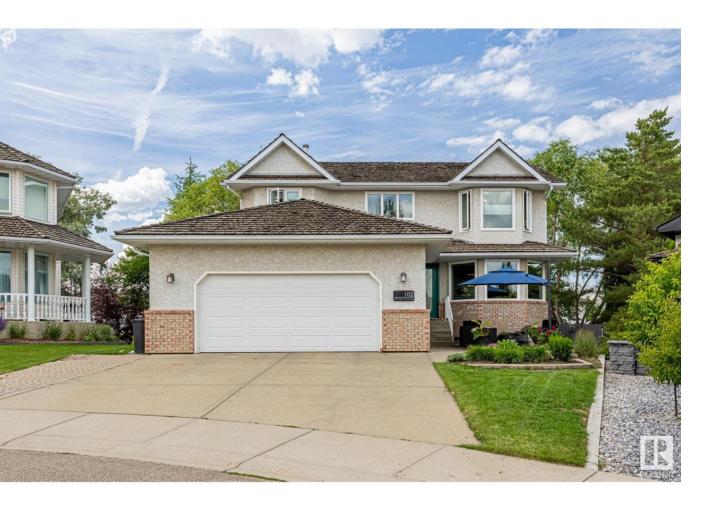

## Sherwood Park Alberta

\$800,000

Quietly tucked at the back of a cul-de-sac in prestigious Nottingham, this upgraded 2 storey walkout offers 2,500+ sq ft above a bright finished WALK-OUT basement, over 3,700 sq ft total. Step outside onto the pathways to Ball Lake, or enjoy the enclosed sunroom overlooking a professionally designed 9,000 sq ft pie lot with mature trees. Inside, triple pane windows, fresh paint, brand new carpet, and a redesigned main bath make everything feel new. The main floor blends formal living/dining, an open kitchen, breakfast nook, family room with gas fireplace, laundry/mudroom w/sink, and a 2-piece powder room. Upstairs holds FOUR generous bedrooms, including a primary retreat with jetted tub, separate shower, and walk-in closet. The walkout level adds a fifth bedroom, full bath, rec room, and bright office/second sunroom opening to the patio. Dual furnaces, no Poly-B, oversized double garage, and nearby schools and shops. Move in ready suburban living awaits! (id:6769)