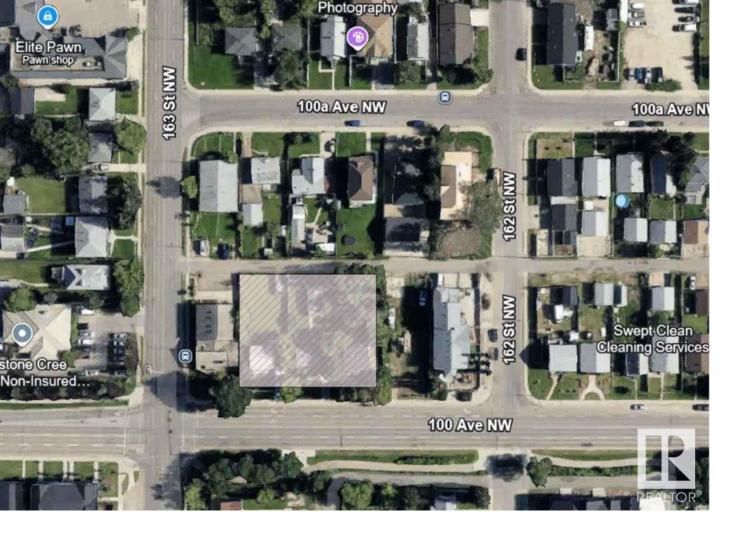

## Edmonton Alberta \$1,599,000

Prime Commercial Land Opportunity in Glenwood for Investors and Multi-Family Builders! This 3-lot parcel, totaling 22,500 sq. ft. (165' x 136'), is zoned RSMh23 and offers significant potential for redevelopment. With development permits currently in process for 99 units (approximately 73,000 sq. ft.), this property is set to become a key component of Glenwood's growing landscape. Located in a highly desirable area with fantastic future prospects, especially with the upcoming LRT line that will greatly enhance accessibility and increase the area's appeal. Don't miss out on this exceptional investment opportunity! (id:6769)