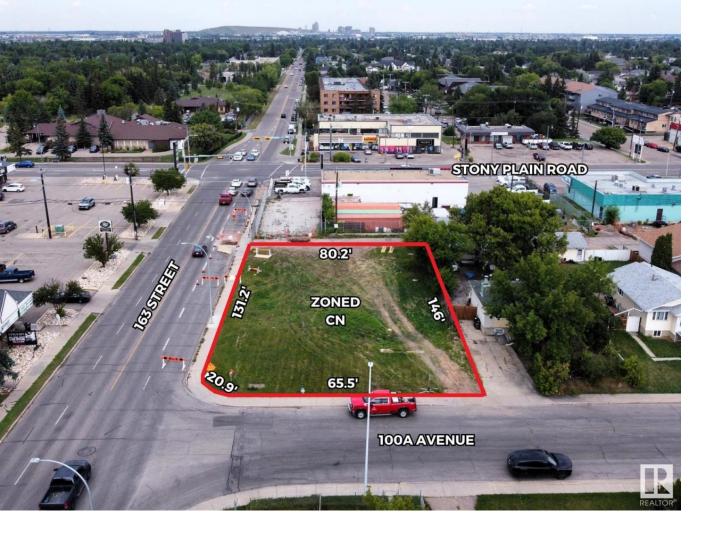

## Edmonton Alberta

Prime development opportunity on a highly visible CN zoned corner lot! Located in a bustling commercial district, this flat vacant land is perfect for a variety of business ventures, including retail, office, or mixed-use developments. With its CN zoning, the property allows for a wide range of commercial uses, providing maximum flexibility for your business needs. This corner lot offers excellent street frontage, ensuring high traffic visibility and easy accessibility for customers and clients. Situated in a vibrant commercial district, this site offers unparalleled opportunities for development in a growing area. Surrounded by established businesses and with close proximity to major roads, this site provides the perfect location for a new commercial project. Capitalize on this prime piece of real estate and bring your development vision to life. (id:6769)