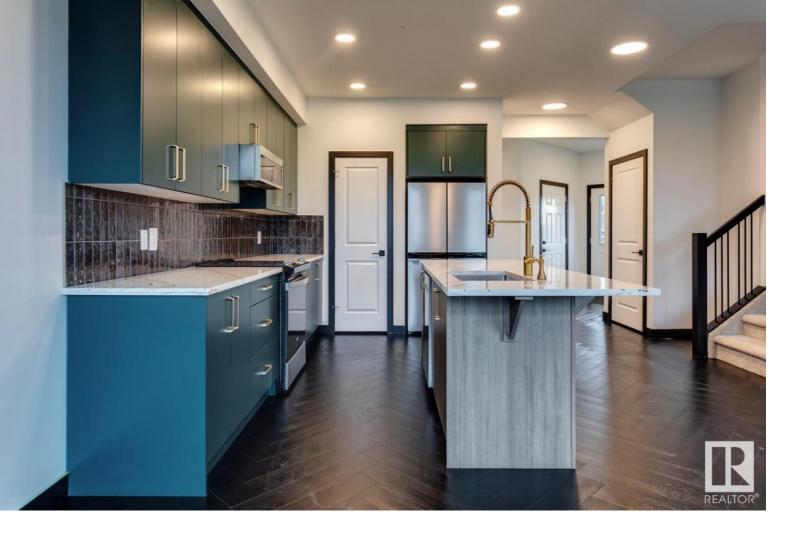

## Edmonton Alberta

\$509,888

A stunning attached double car garage duplex in Glenridding Ravine. At the front of the home you are greeted by a large foyer with the main floor showcasing modern herringbone vinyl plank flooring, light wood cabinets, 3cm quartz countertops in the kitchen & stunning full height kitchen backsplash and a SIDE DOOR entrance. On the upper floor you will find convenience of laundry, flex space, two spacious bedrooms and a master retreat with a large walk-in closet. Tentative completion is September. Front & back landscaping included with \$3,000 towards your pick on appliances! Photos of a previous home, last photo shows homes colour renderings. (id:6769)