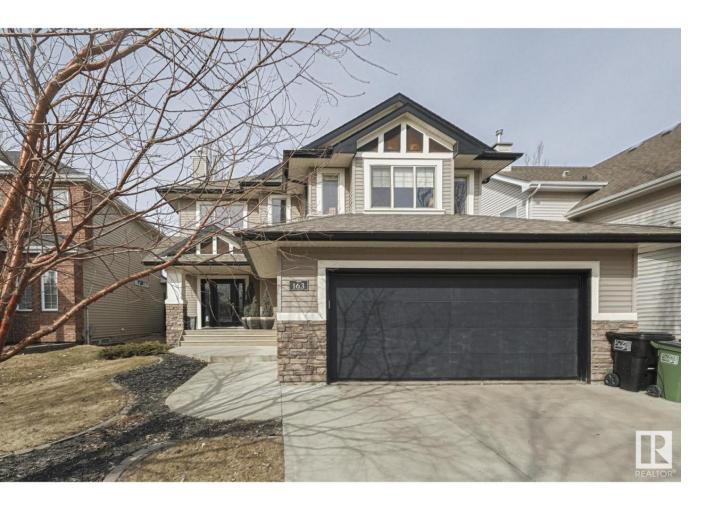

## Edmonton Alberta

\$634,900

Well kept 2-storey custom built by Hillview Homes backs onto a GREENBELT in the desirable area of Cameron Heights with 4beds and 3.5baths. Just under 3000sq ft of spacious living features a large tile entry with 20' ceilings which leads to a large LR with a beautiful floor to ceiling stone gas fireplace. Good size kitchen with extended kitchen cabinets, glass backsplash, corner pantry, B/I wine rack, large centre island and all upgraded appliances. Beautiful maple railings w/wrought iron spindles leads to a large BR w/vaulted ceilings and B/I surround sound. Enjoy a large upstairs laundry with built-ins. 9ft ceilings on main floor, A/C unit, oversized 22'x24' garage, newer HWT(2019) and furnace was recently serviced(March 2024), extensive landscaping, huge composite maintenance free deck with a gas line and a 4'x24' chain link dog run with a separate side entrance. Basement is professionally finished(2016) with a bath, bed, den, rec area and plenty of storage. Truly a great home and move in ready! (id:6769)