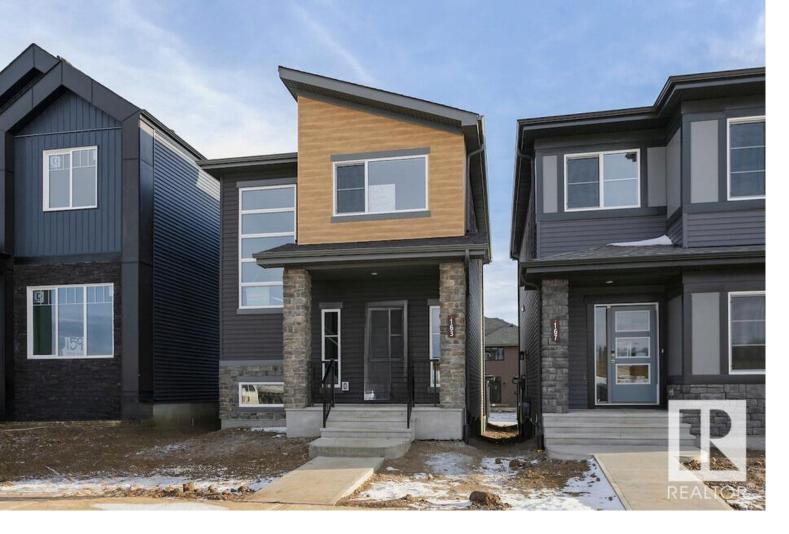

## Sherwood Park Alberta \$499,900

Discover the Sasha by Bedrock Homes, a charming 3-bedroom, 2.5-bathroom, two-story home with a double detached garage. This modern home features smart technology for effortless living. The 9' main floor boasts an open-concept design, highlighted by a stunning corner kitchen with a window over the sink, a walk-in pantry, and sleek quartz countertops. The oversized mudroom offers ample storage, while spindle railings add elegance. A stainless steel appliance package includes a spacious French door fridge, 5-burner range, microwave, and dishwasher. Upstairs, find three bedrooms and a central bonus room, with the primary ensuite featuring dual sinks and a tiled shower. Energy-efficient features and luxury vinyl plank flooring complete this beautiful home. (id:6769)