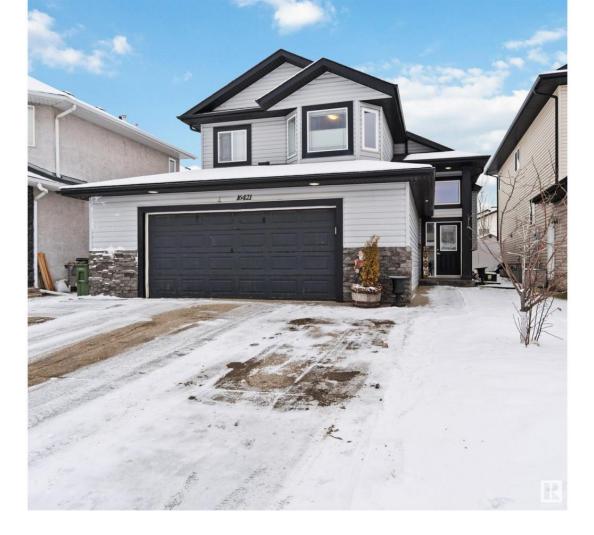

## Edmonton Alberta

\$465.000

CALLING ALL FAMILIES!!! This is a perfect location!! This beautiful 2005 bilevel located in Matt Berry on the north side has easy access to the Anthony Henday so that you can get everybody in the family to where they need to go with ease! 5 BEDROOMS - the king size primary has a generous walk in closet, beautiful large windows and a 3 piece ensuite, 2 LIVING ROOMS, & 3 FULL BATHS which means your family has ample room to spread out. The home is situated on a quiet family street, 3 car driveway, composite fence, firepit, shingles (2021), updated lighting, custom blinds throughout, air-conditioning, and.....an oversized double heated attached 25.5 x 23.5 foot garage. Believe it or not, summer is coming and you will love the A/C!! Welcome home! (id:6769)