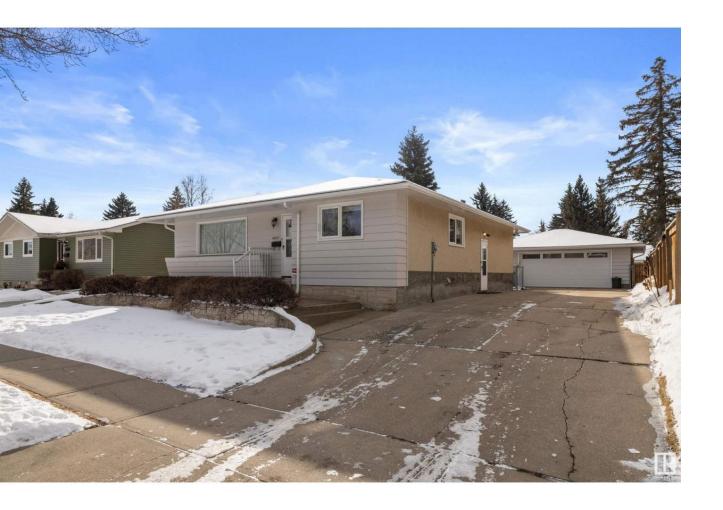

## Edmonton Alberta

\$430,000

This 1218 sq ft Patricia Heights bungalow offers an ideal location near Patricia Heights Elementary School and Patricia Ravine. The renovated kitchen (2015) features stainless steel appliances, quartz countertops, and ample storage. Hardwood floors adorn most of the main floor, and the living room opens to a large maintenance-free deck. With a newer furnace, hot water tank, and shingles, the home emphasizes functionality and upkeep. The fully finished basement includes a 3-piece bath, rec room, and an additional bedroom. The property also boasts an oversized double garage with 220 wiring. These features collectively make this residence a compelling option for those seeking a well-maintained and modern living space. (id:6769)