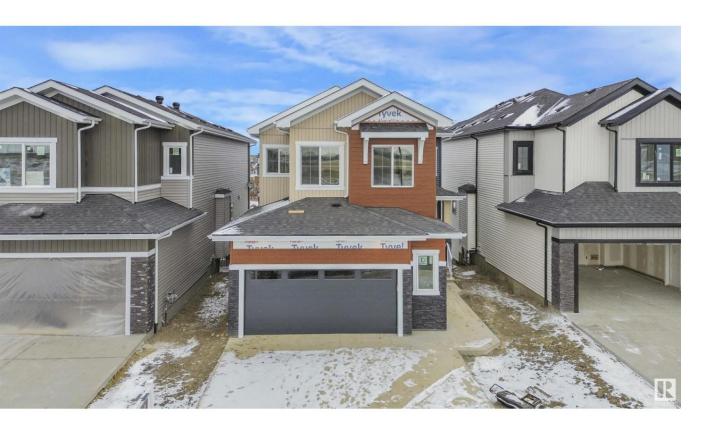

## Edmonton Alberta

\$760,000

BRAND NEW Stunning Double attached Garage Home in Parkside at Glenridding Sitting on a walkout Lot. Tons of Upgrades all around the house. Living area with beautiful feature wall and fireplace. Customized kitchen with backsplash and center island. Pantry for additional storage. Dining area with Walkout to Balcony. Main floor full bedroom and half bath. Glass railing leads you to second floor. Charming loft on 2nd floor that you can set up as cozy reading space. Bonus room with feature wall. Primary bedroom with double door entrance, Walk in closet and 5pc ensuite. Additional 2 more bedrooms with common 4 pc bath. Laundry on 2nd floor. Walkout basement waiting for your personal touches. (id:6769)