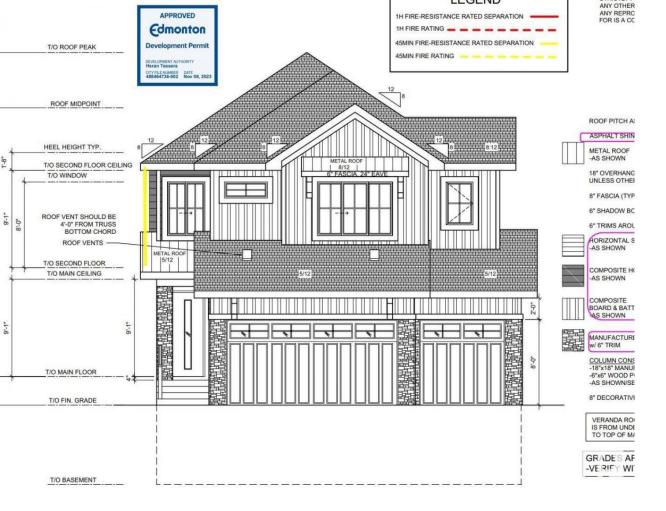

## Edmonton Alberta

\$799,888

Welcome to this stunning 2800 sqft home nestled in one of Edmonton's newest communities, Quarry Landing. Boasting a prime location just minutes away from the prestigious Quarry Golf Course, this residence offers the epitome of luxurious living. Upon entering, you're greeted by a spacious main floor featuring a full bathroom and versatile den/bedroom. The extended main kitchen includes a convenient spice kitchen, perfect for culinary enthusiasts. The layout flows seamlessly, with a living room at the front and a family room at the back, creating an open-to-below concept that enhances the sense of space and connectivity. Upstairs, discover four generously sized bedrooms and three full bathrooms, providing ample comfort and convenience for the entire family. A spacious living room on this level offers additional relaxation and entertainment space. This home also includes a triple car garage and a separate entrance to the basement, offering potential for additional living space or rental income! (id:6769)