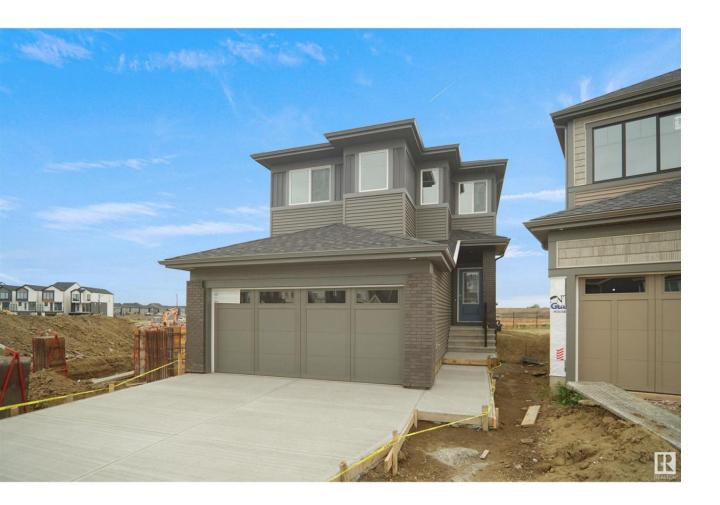

## Edmonton Alberta

\$639,998

Welcome to the "Columbia" built by the award winning Pacesetter homes and is located on a quiet street in the heart of north East Edmonton. This unique property in Quarry Landing offers 2150+ sq ft of living space. The main floor features a large front entrance which has a large flex room next to it which can be used a bedroom/ office if needed, as well as an open kitchen with quartz counters, and a large walkthrough pantry that is leads through to the mudroom and garage. Large windows allow natural light to pour in throughout the house. Upstairs you'll find 4 large bedrooms and a good sized bonus room. This is the perfect place to call home. This home also has a side separate entrance perfect for a future basement suite. \*\*\* Home is under construction and the photos being used are from a similar home recently built colors may vary, The home will be complete by this coming August of 2025 \*\*\* (id:6769)