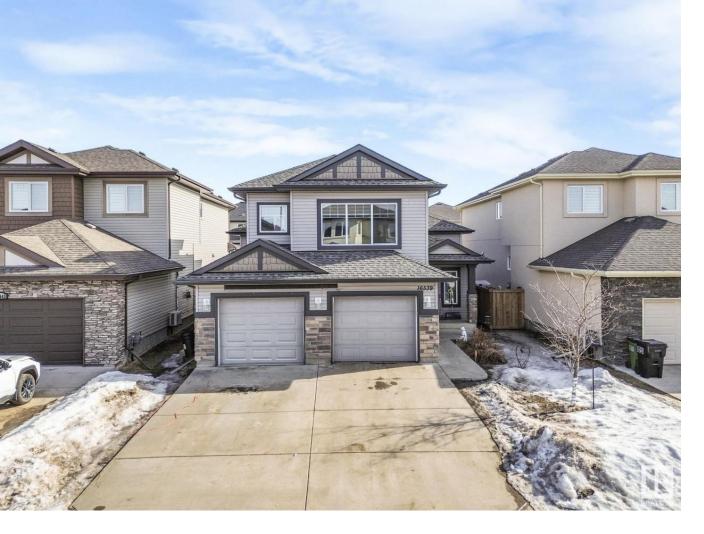

## Edmonton Alberta \$698,800

This spacious 1,700+ sq. ft. bi-level home features a professionally built legal suite, making it a fantastic investment opportunity or multi-generational living space. Thoughtfully designed for convenience and privacy, the double attached garage is divided, providing dedicated parking for each unit. Both the upper and lower units boast multiple private entries, ensuring seamless access for residents. Built with energy efficiency in mind, the home also includes a rough-in for solar panels, adding future sustainability potential. Currently generating strong rental income with long-term tenants in place--rented at \$2,250 upstairs and \$1,625 downstairs--this property is an excellent turn-key investment or mortgage helper. (id:6769)