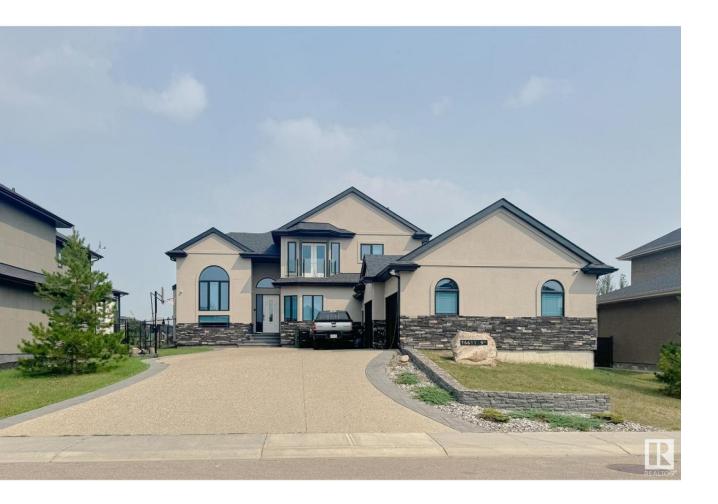

## Edmonton Alberta \$1,175,000

This luxury with total living space over 5,000Sq ft, custom-built home in Quarry Ridge seamlessly blends elegance and functionality. Upon entry, you're greeted by soaring ceilings, a custom maple open-tread staircase. The formal living room and flex area provide an elegant touch. The chefs kitchen, equipped with a custom spice kitchen, ensures an efficient and enjoyable culinary experience. The open kitchen, living, and dining areas, along with a formal dining room, are perfect for hosting large gatherings. The master bedroom features a luxurious 6-piece spa ensuite with a Jacuzzi tub, steam and spray shower, and two walk-in wardrobes. Two additional bedrooms share a bathroom, while a fourth bedroom boasts a balcony. The basement, includes a theatre room and a recreation room, providing ample space for entertainment and relaxation. The property features a triple garage, large windows, and abundant natural light. The architecture optimally utilizes every corner, making this home both beautiful. (id:6769)