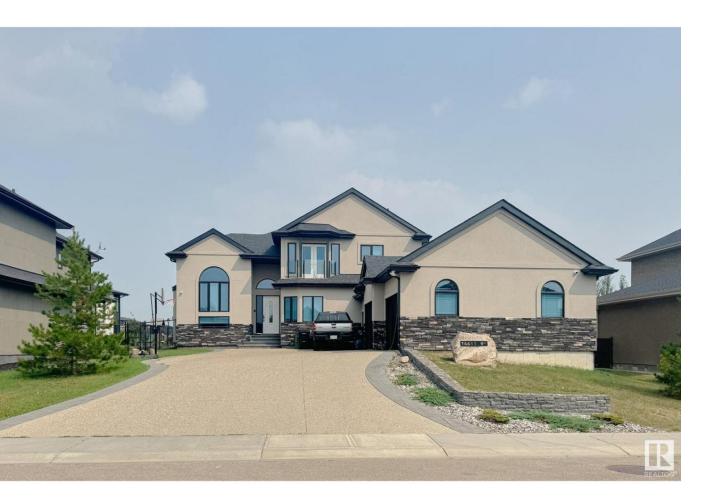

## Edmonton Alberta

\$1,175,000

This luxury with total living space over 5,000Sq ft, custom-built home in Quarry Ridge seamlessly blends elegance and functionality. Upon entry, you're greeted by soaring ceilings, a custom maple open-tread staircase. The formal living room and flex area provide an elegant touch. The chef's kitchen, equipped with a custom spice kitchen, ensures an efficient and enjoyable culinary experience. The open kitchen, living, and dining areas, along with a formal dining room, are perfect for hosting large gatherings. The master bedroom features a luxurious 6-piece spa ensuite with a Jacuzzi tub, steam and spray shower, and two walk-in wardrobes. Two additional bedrooms share a bathroom, while a fourth bedroom boasts a balcony. The basement, includes a theatre room and a recreation room, providing ample space for entertainment and relaxation. The property features a triple garage, large windows, and abundant natural light. The architecture optimally utilizes every corner, making this home both beautiful. (id:6769)