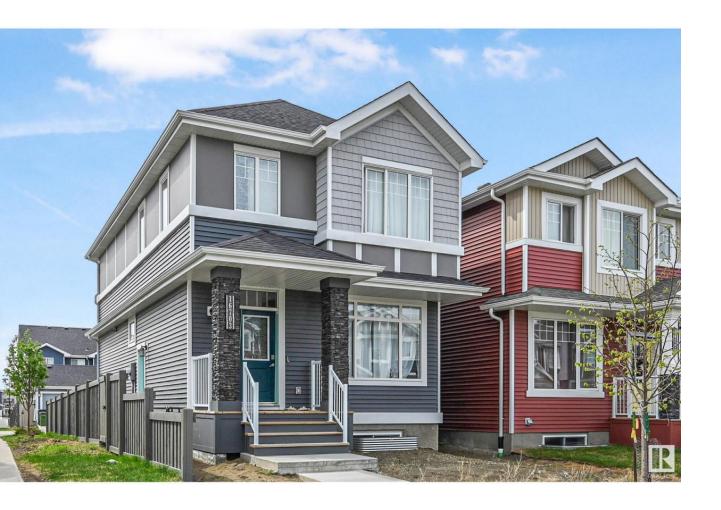

## Edmonton Alberta

\$474,900

Welcome to Glenridding Ravine! This 2 STOREY offers Elegance and Magnificent Living Spaces. You will be wowed upon entering the Foyer, Open Concept Floor Plan, 9 Foot Ceiling's, Pot Lights, Spacious Living room, Vinyl Plank Flooring and Large Dining area. The Kitchen is Outstanding from every angle, showcases Tasteful Finishes such as Custom Cabinets, Quartz Countertops w/ Tiled Backsplash, Stainless Steel Appliance's, and a Large Island. The Upstairs you will find 3 Generous Sized Bedrooms. The Master Bedroom with a Luxurious 4 Piece Ensuite Bathroom with Shower and a Walk-In Closet. 2 Large Bedrooms with a Full Bath and Spacious Laundry Room. The Basement has a SEPARATE Entrance for your Future Legal Secondary Suite. The Basement awaits your finishing touches. The Large yard is perfect for family gatherings. Close to Major Amenities, Schools, Shopping and the Anthony Henday. (id:6769)