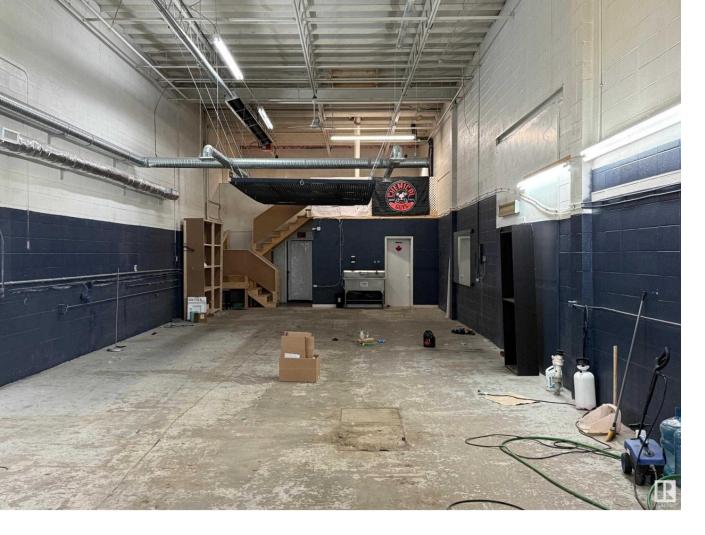

## Edmonton Alberta

\$419,999

Move-in ready and full of potential! This clean and versatile 2,200? sq. ft. commercial condo is an incredible opportunity for businesses of all kinds—ideal for storage, light manufacturing, automotive repair or detailing, general contracting, breweries, or distilleries. Measuring 23' wide by 96' long, the unit features a rear bay door with convenient ground-level loading and includes a 100? sq. ft. mezzanine. With quick access to both Yellowhead Trail and Anthony Henday via 111th or 167th, this prime location keeps you connected. Opportunities like this don't last! (id:6769)