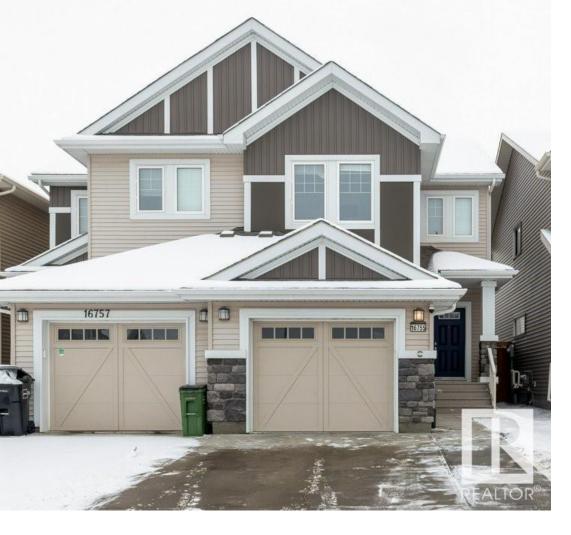

## Edmonton Alberta

\$426.900

THIS BEAUTIFUL MODERN HALF DUPLEX HAS A OPEN CONCEPT AND BEAUTIFUL VINYLPLANK. FEATURES INCLUDE AN INSULATED SINGLE ATTACHED GARAGE. 15700 SQUARE FEET OF ABOVE GRADE LIVING SPACE. MODERN KITCHEN INCLUDING AN IVORY QUARTZ ISLAND WITH A SINGLE LEVEL EATING BAR, UPGRADED CABINETRY, A SPACIOUS WALK-IN PANTRY, AND TILE BACK-SPLASH. DINING AREA IS OFF KITCHEN WITH DECK ACCESS. SPACIOUS LIVING ROOM HAS UPGRADED VINYL FLOORS. UPPER LEVEL HAS SEPARATE LAUNDRY ROOM. PRIMARY BEDROOM IS KING-SIZED WITH CARPET FLOORS AND A WALK-IN CLOSET ENSUITE IS 5 PIECE WITH A STONE QUARTZ VANITY, DOUBLE SINKS, AND A SHOWER. UPPER LEVEL ALSO INCLUDES 2 ADDITIONAL BEDROOMS AND AN ADDITIONAL FULL BATHROOM. HOME HAS AN UNSPOILED BASEMENT! UPSTAIR ALSO HAS A WONDERFUL BUILT IN OFFICE SPACE. YOU CAN ENJOY YOUR LARGE FENCED BACKYARD. (id:6769)