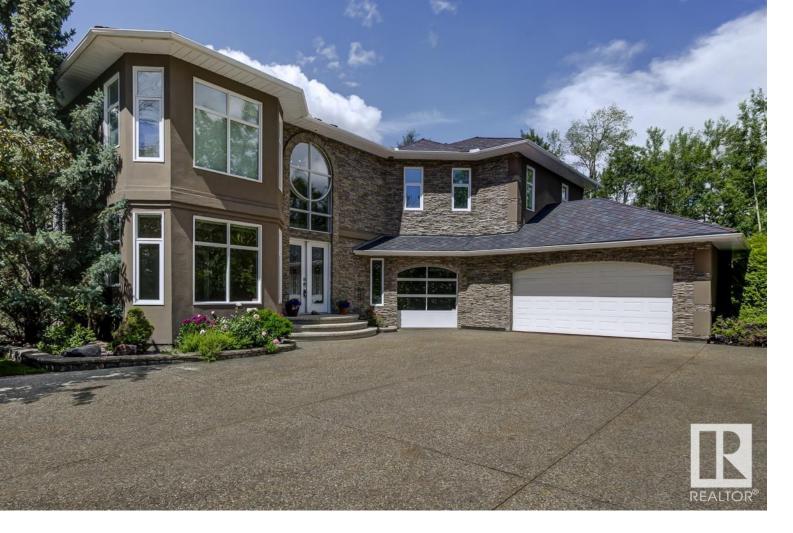

## Rural Strathcona County Alberta

You will find this wonderful 3982 sq ft 2-storey and 1500 sq ft shop plus indoor RV storage on a 2 acre setting in Waterton Estates. The home features city water, a huge living room with 19 ceilings and gas fireplace, formal dining room, main floor den, 2 A/C units, fully finished basement with in-floor heat and a wood burning fireplace, aggregate and asphalt driveway and a heated triple attached garage. The kitchen has maple cabinets, granite counters, breakfast bar on one of the islands and a corner pantry. Upstairs, you will find 4 bedrooms including a huge primary bedroom with a large walk-in closet and a 5 piece ensuite featuring 2 sinks, bubble tub and a walk-in shower. The 32 x 48 shop has a boiler with under slab heating, 100 amp service and a 15 x 32 RV bay. There is also an 8000 gallon fresh water cistern that feeds the shop and underground sprinklers in the fully landscaped yard. And, the home has a private location backing onto the Deermound Dog Park. \*Some photos are virtually staged\* (id:6769)