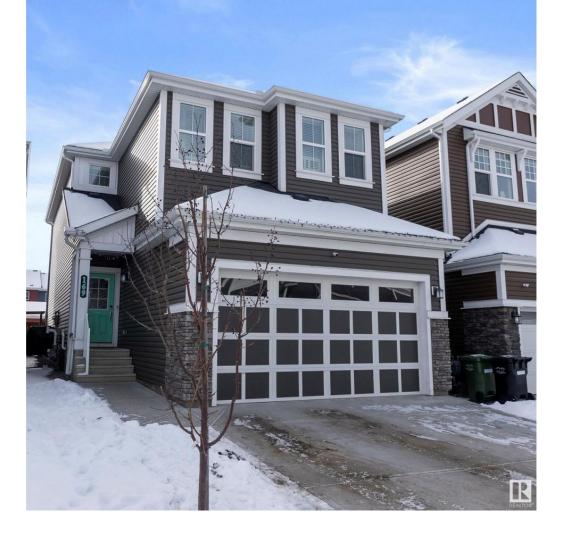

## Leduc Alberta

\$549.000

Amazing JAYMAN BUILT 2 STY with fabulous CUSTOM TOUCHES plus a fully DEVELOPED BASEMENT & CENTRAL AIR, JUST MOVE IN & ENJOY. Over 2137 sq. ft. of ORGANIZED LIVING SPACE offering a LARGE FOYER with walk in closet, GREAT ROOM style with a GRACIOUS DINING ROOM & PATIO DOORS to the SOUTH DECK & YARD. RICH CUSTOM CABINETS, an INCREDIBLE oversized ISLAND with QUARTZ COUNTERS, STAINLESS APPLIANCES, SUBWAY TILE plus an EPIC PANTRY. A large MUDROOM, convenient to the front door & garage access, offers a 2 PC. bath. Up to a CENTRAL BONUS ROOM with DESK AREA, 2 beds, a 4 pc. main bath & a generous PRIMARY BEDROOM with a beautifully TILED SPA ENSUITE, WI CLOSET plus access to the handy UPPER LAUNDRY. The PROFESSIONALLY DEVELOPED basement is bright with 9' CEILINGS & features a FAMILY ROOM, a wonderful WET BAR with BEVERAGE FRIDGE, 4 th. BEDROOM, lovely 4 PC bath & storage/furnace. EVERY CLOSET IS A WALK IN, upgraded carpets, HOT WATER ON DEMAND, Hi EFF, & super back DECK, a SHED, plus a PLAY CENTER for the kids. WOW! (id:6769)