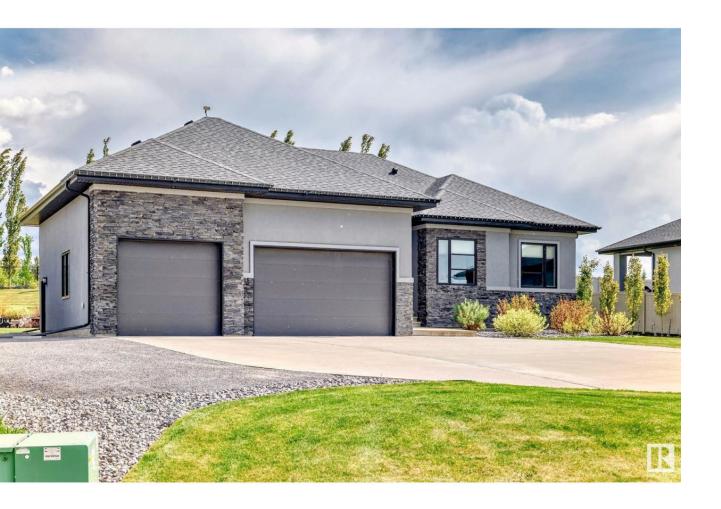

## Rural Parkland County Alberta

\$1,098,000

Elegance, Very Elite !!! This Gorgeous, Upscale 2,124 sq ft Bungalow in very sought-after Park Lane Estates has the convenience of city water + sewer, and is only a couple minutes from W. Edmonton. 10' coffered ceilings and soaring windows create bright spaces that radiate tranquility. The Showstopper Chef's Kitchen has a massive quartz island, extensive counters, large walk-in pantry, and a dining area perfect for hosting large or intimate gatherings. The primary bedroom features a spa-like ensuite that exudes comfort and luxury. Five large bedrooms provides room for family, 3 washrooms on the main level plus 1 full lower is effortless living. The super size basement recreation area is ideal for multiple uses and much thoughtful design overall includes lots of storage in smart flowing layout. A magnificent backyard allows timeless fun and the Dream triple o/s heated garage and RV Storage accommodates all your storage needs for toys. This Home is Perfection, Blending Luxurious Living and Convenience !!! (id:6769)