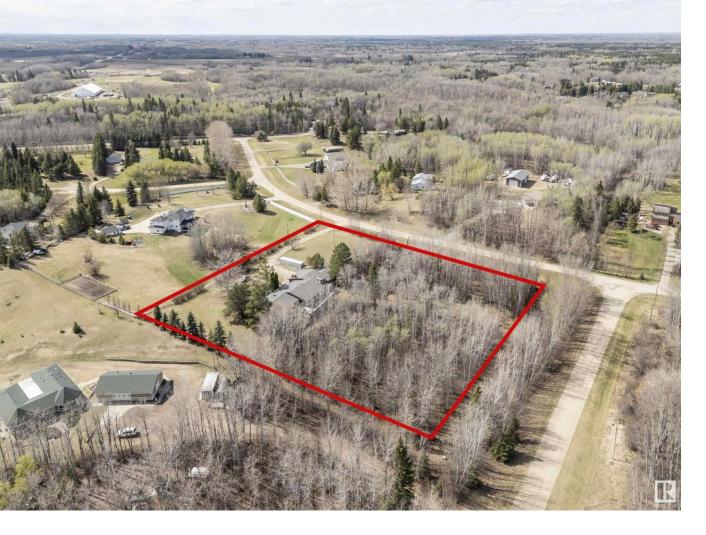

## Rural Parkland County Alberta

\$899,800

Welcome to Devonridge Estates! This private, gated, just over 3 Acre property is fully fenced in, offers a beautiful blend of both cleared spaces and treed coverage for your new home with Massive INDOOR POOL, and attached NANNY / SECONDARY SUITE! Built into the hillside as a walkout home amassing a total of over 7000 SQ FT, this completely one of a kind estate is the country retreat you've been searching for, and less than 10 minutes from City of Edmonton amenities. Key highlighhts to note are the full sized heated indoor pool with sauna and 10 person hot tub, full nanny suite with kitchen, bedroom, living room, and bathroom, 3 Acres of fully fenced and enclosed land, a quad or bike path cleared, and multiple other clearings for recreational use, OVERSIZED heated TRIPLE GARAGE, UPGRADED ELECTRICAL, newer roof, furnaces, pool heater and pump, HRV, the list goes on this home has seen massive investment. Awaiting your finishing touch on the cosmetic end and with a few other updates this home is remarkable. (id:6769)