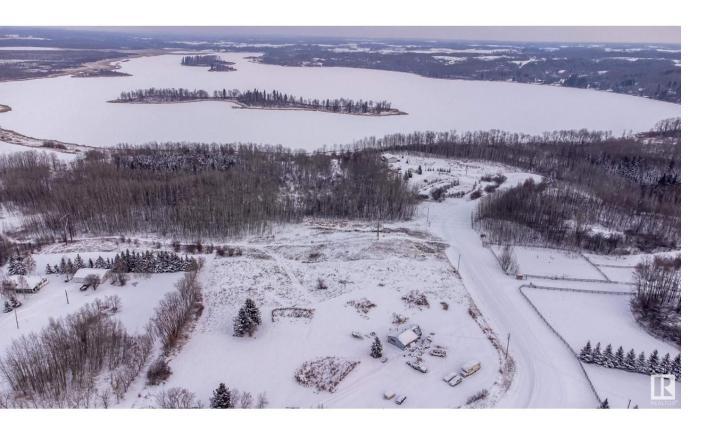

## Rural Parkland County Alberta

\$125,000

A beautiful 3 acre lot. Just a short walk from Johnny Lake with majestic lake views. This acreage is serviced with power, gas & a bell and syphon septic system. There is a 26x28 wood heated garage/living quarters with a 8X14 addition on a concrete slab with a paved parking pad and gravel driveway. Beautiful fruit trees (apple) and shrubs (strawberry & raspberry bushes) thrive on this land and there are 2 plots for gardening. This is the perfect oasis to enjoy the quiet sights and sounds of nature. (id:6769)