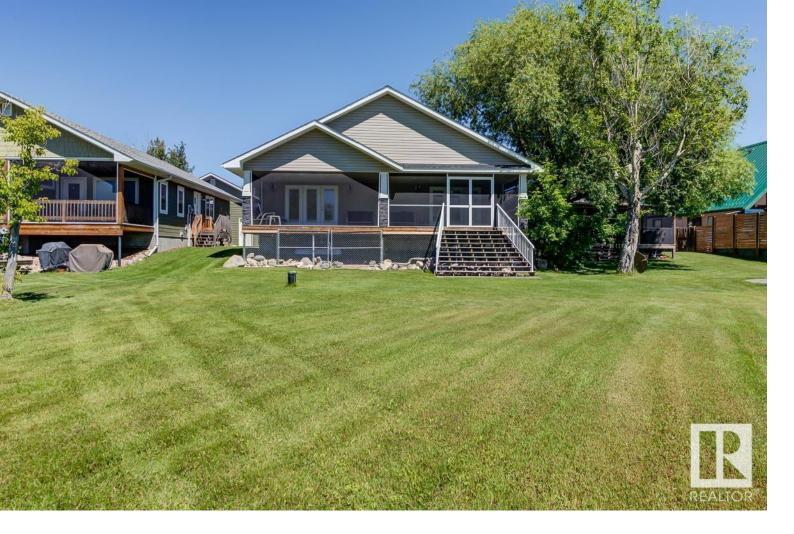

## Rural Parkland County Alberta

\$915,000

Lakefront living, year round! This gorgeous bungalow gives you direct access to Wabamun Lake and is only minutes from the Yellowhead Hwy! The tranquil setting is perfect for appreciating all lake life has to offer in every season. This home has a warm, welcoming feel with tons of natural light plus hardwood and ceramic tile flooring throughout. The open, spacious kitchen has gorgeous granite counter tops, tons of cabinetry, a corner pantry and features a massive center island. Just off the kitchen is a generous living room with a gas fireplace and access to the oversized, screened-in, lakefront deck. The grand primary bedroom also has access to the deck, features a 4 piece ensuite bathroom and a huge walk in closet. There is even room for the family or guests with 2 more large bedrooms and another 4 piece bathroom! Completing this home is an attached double garage with space for a full workshop. Welcome to lake life! (id:6769)