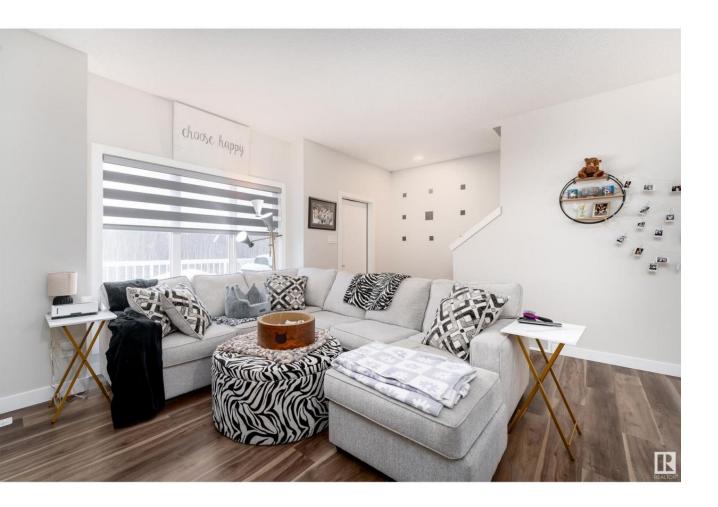

## Edmonton Alberta

\$375,000

Welcome to this 1,556 sq. ft. stunning 3-storey end unit townhouse located in the highly sought-after Crystallina neighborhood! The ground floor features a convenient entryway and direct access to a double attached garage, providing easy entry and ample storage space. The second floor boasts an open-concept design, with a beautifully equipped kitchen featuring sleek cabinetry and stainless steel appliances. The large dining area and huge living room are perfect for entertaining, and a powder room completes this level, offering added convenience. The upper level offers two generous-sized bedrooms, each with its own private ensuite bathroom—ideal for comfort and privacy. Situated in an excellent location, backing on to a tree line, you'll also enjoy its proximity to parks, schools, transit, shopping, and so much more. Don't miss out on this wonderful opportunity to live in Crystallina Nera! (id:6769)