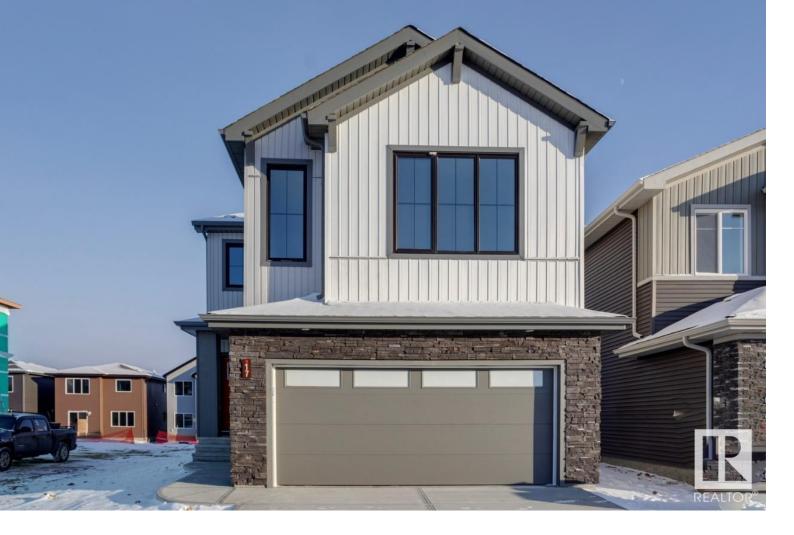

## Sherwood Park Alberta

\$599,900

Welcome to The Callie F by Bedrock Homes where practical elegance and modern design converge. This home invites you with a walk-through pantry, seamlessly blending convenience and style. The 9' open-concept main floor is a showstopper, featuring a captivating kitchen and great room with a spacious dining area. Quartz counters grace the kitchen and all bathrooms, accentuating the abundance of cabinets and the large island a haven for culinary enthusiasts. Discover versatility with the flex room on the main floor, offering a space for your unique needs. The 50 Linear Ortech LED electric fireplace in the great room adds warmth and a touch of contemporary flair. Ascend to the second floor, where three bedrooms await, accompanied by a large bonus room at the front of the home. The 5-piece primary ensuite is a retreat with a stunning tiled shower, embodying luxury and functionality. (id:6769)