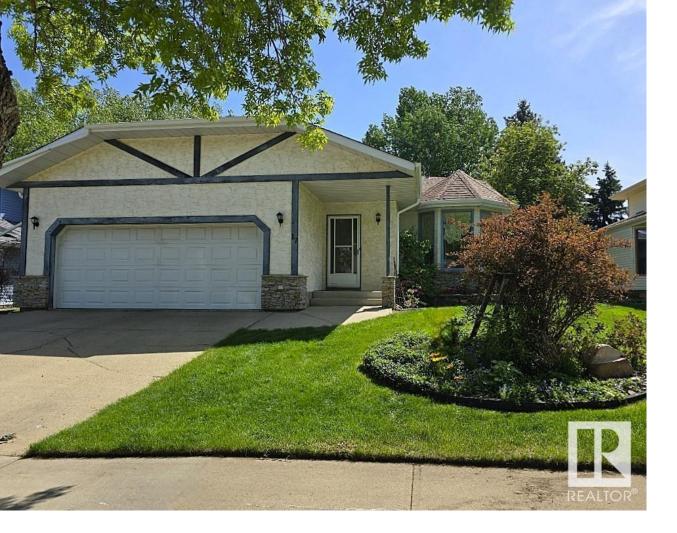

## Spruce Grove Alberta \$545,000

LOCATION and SIZE... is what this 1800+ square foot bungalow offers that has become RARE to find! Located in the picturesque subdivision of Fieldstone, Spruce Grove...you are met with a sense of tranquility as you enter the wide, tree lined street. Backing the golf course and it's mature landscaping...the massive backyard offers a sense of country living that could become a landscaping and entertainer's master piece. The main floor provides an abundance of living space that features a large formal living and dining room, a bright kitchen, a sunken family room, a primary bedroom with a 4 piece ensuite, 2 more bedrooms, a full bath and a laundry/mud room with direct access to the garage. New shingles in 2021 and the seller has started improvements in some of the rooms. The huge unfinished basement is ready for your creativity and visions of what your additional living space could be! Pick up where the seller has left off...and make this gem your GRAND DREAM HOME!!! (id:6769)