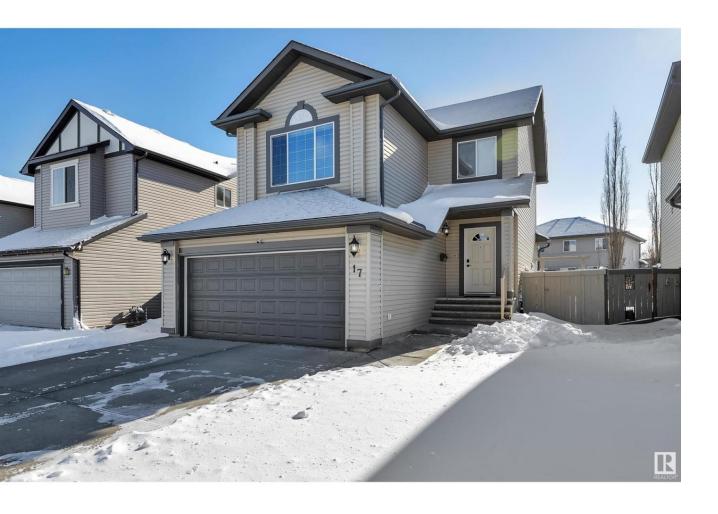

## Spruce Grove Alberta

\$439,900

Lovely/well-kept home, in desirable Harvest Ridge. Features: bonus room with vaulted ceiling, central air conditioning, central vacuum, window coverings, alcove for family photos, neutral decor, keyless entry, newer shingles, shed (moveable), deck, big yard (landscaped & fenced). Living room: has view of yard & is open to kitchen/dining (TV can be seen at eyelevel from living room to kitchen/dining). Kitchen: island (space for stools), wood cabinets, pantry, modern appliances, sliding glass door to deck. Bedrooms: 3 up (primary bedroom has 4pce ensuite, walk in closet, accommodates king size bed). Bathrooms: 3 total. Amenities nearby: leisure centre, schools, parks, trails. Easy access to commuter highways. Virtual staging of furniture & pictures on walls. (id:6769)