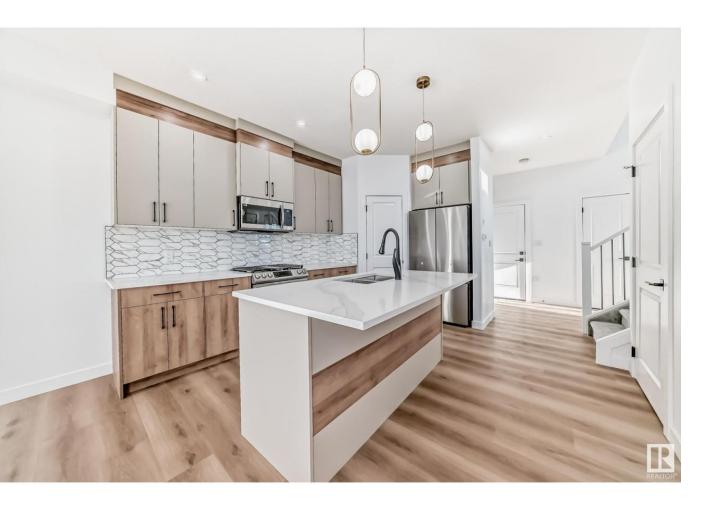

## Spruce Grove Alberta

\$415,000

UPGRADED DUPLEX LOCATED IN THE TONEWOOD COMMUNITY OF SPRUCE GROVE! This 3 bedroom, 2.5 bath, plus loft, is located close to schools & parks. Main floor features kitchen with modern cabinetry, quartz countertops, stainless steel appliances and spacious pantry. Family room has comfortable setting with fireplace and huge windows. Spacious dinning nook with lots of sunlight and half bath finishes main level. Walk up the stairs to master bedroom with 4piece ensuite/ spacious walk in closet, two bedrooms, 4 piece bath and loft. Laundry is also conveniently located on upper level. Unfinished basement with seperate entrance, 9' ceiling and roughed in bathroom is waiting for creative ideas. GAS HOOK UP FOR BBQ/TRIPLE PANE WINDOWS / NO CONDO FEES/PUBLIC TRANSPORTATION TO EDMONTON (id:6769)