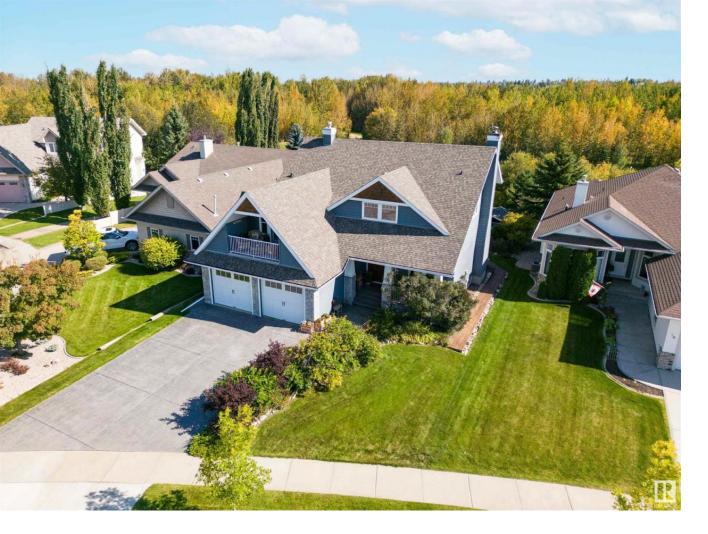

## Stony Plain Alberta \$730,000

This Fox Maple custom-built masterpiece, 5 bed + 3.1 Baths boasts 2447sq. ft. epitomizes the perfect family haven. The main floor welcomes you with solid wood beams, a soaring ceiling & wood-burning FP. Kitchen has new quartz counters, large Island, hickory cabinets, SS appliances & walk-in pantry. Hardwood & ceramic floor throughout w/ a central dining area. Main flr laundry & den/office added for convenience. Upstairs, a bonus room w/ vaulted ceiling & west-facing deck, generous bdrms, primary w/soaker tub & his/her sinks. The FF basement is a versatile canvas, ideal for games or movie nights. A well-appointed bar promises unforgettable gatherings. Step outside and enjoy cozy evenings by the fire pit or relax in the hot tub. Garden shed awaits those w/ green thumbs. Stamped concrete driveway, Hardie Board siding & spacious deck w/Gas BBQ access complete your backyard oasis. Double attached garage for convenience & storage. Steps away from schools and amenities, this is the perfect place to call HOME! (id:6769)