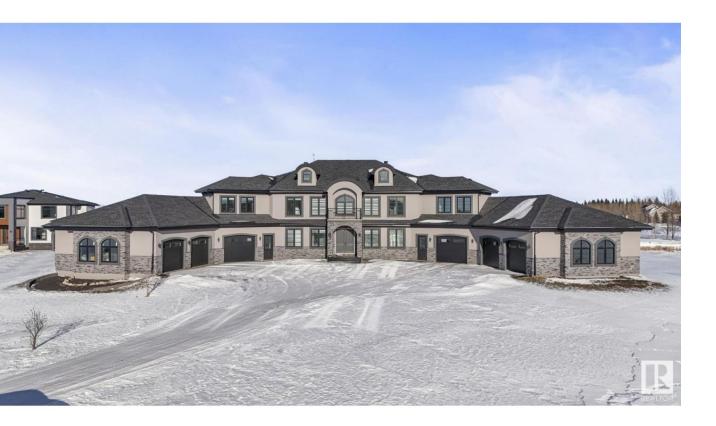

## Rural Leduc County Alberta

This remarkable property is situated on a generous 3-acre lot, just few minutes east of Beaumont. With over 7,800 square feet of living space, it features an impressive eight-car garage and an elevator for convenience. The home includes seven bedrooms and five full bathrooms, along with a twin staircase, spacious kitchen, living room, and dining room. The living room boasts a stunning open-to-above design with a 20-foot ceiling, while the main floor has a 10-foot ceiling height. Also offer private pond and 8 car garage. The walkout basement is designed for entertainment, featuring a theater room, bar, gym, and two additional bedrooms, along with a separate entrance. The home is equipped with heated flooring throughout and a heated garage floor. This property is a must-see to fully appreciate its luxurious finishes and thoughtful design. (id:6769)