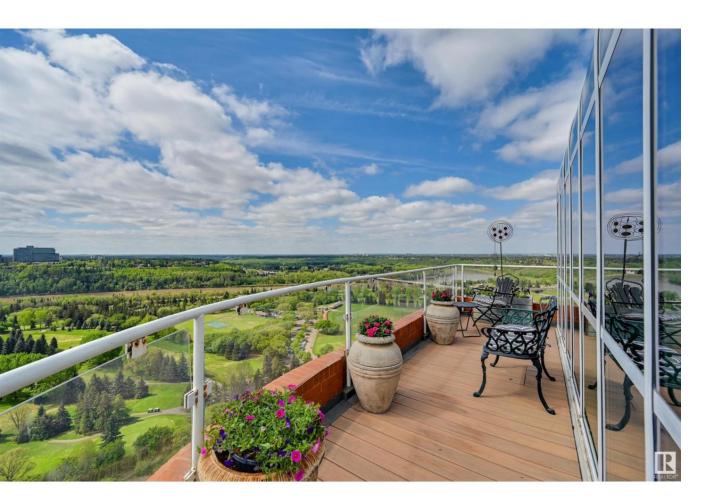

## Edmonton Alberta

\$1,125,000

SPECTACULAR RIVER VALLEY & DOWNTOWN VIEWS from this UNIQUE ONE-OF-A-KIND 2 STOREY PENTHOUSE in the ARCADIA conveniently located on the Promenade close to the river valley trails, restaurants, cafes, coffee shops, shopping & quick access to the Brewery & Ice Districts & the U of A. This condo offers 2553 sq.ft. with 2 bedrooms, an office & 2.5 bathrooms. Features of this gorgeous home include: lots of natural light with spectacular views from every room, wrap around deck off the living & dining area. The kitchen has ivory cabinetry with stainless appliances & granite counters. The glass staircase leads up to the 2nd floor to the spectacular primary suite with a corner woodburning fireplace & access to a deck with southwest exposures. The walk-in closet with many built-ins leads to the 6 piece ensuite. There is a laundry room & large storage room. The 2nd bedroom has a 4 piece ensuite bathroom. Engineered walnut hardwood & marble flooring. A/C 2 TANDEM PARKING for 3 cars & extra storage shed. (id:6769)