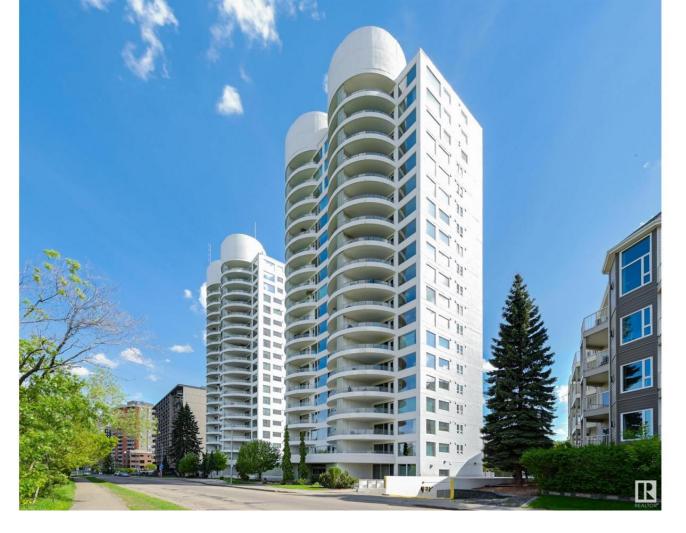

## Edmonton Alberta

SPECTACULAR UNOBSTRUCTED 270 degree RIVER VALLEY, DOWNTOWN SKYLINE & CITY VIEWS from this 1830 sq.ft. HALF FLOOR EXECUTIVE suite in RIVERWIND located on Saskatchewan Dr. in the heart of Strathcona steps to the walking/biking trails, Whyte Ave. & quick access to the U of A & Downtown. Riverwind is a wonderful COMMUNITY, it is PET FRIENDLY & has an EXCEPTIONAL ON-SITE MANAGER that lives on-site. TWO UNDERGROUND PARKING, AIR CONDITIONED, FLOOR TO CEILING WINDOWS with vision wall (4 pane) windows with north, west & south exposures with 3 BEDROOMS, 2 BATHROOMS & 2 LARGE BALCONIES to enjoy the gorgeous views. Renovated kitchen with ample cabinetry, granite counters, picture window above the sink, breakfast bar & eat-in area. Electric fireplace in the family room. Gas BBQ included & an extra storage locker in the parkade. Riverwind is a very well managed building with a fitness room, games room, party room, guest suite & visitor parking. A great opportunity for a one-of-a-kind unit with fabulous views! (id:6769)