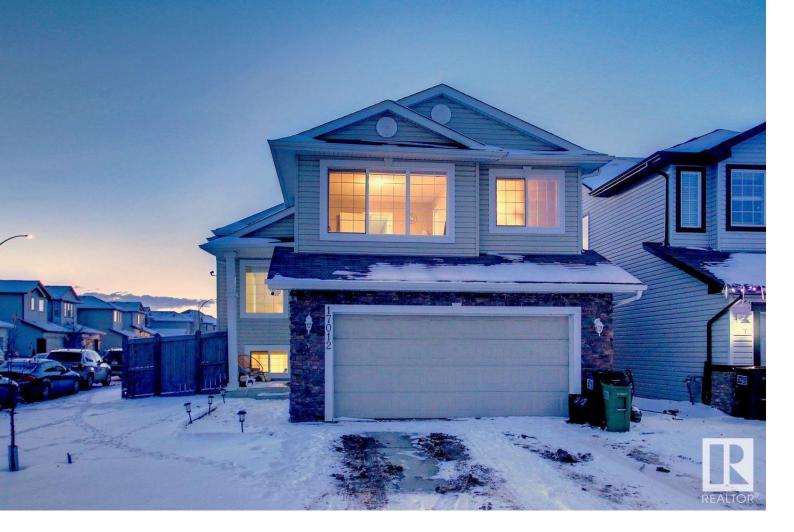

## Edmonton Alberta \$499,900

This SPACIOUS CUSTOM BI-LEVEL, built by Bedrock Homes sits on a large corner lot in desirable Schonsee. Featuring an open design with over 2500 sq.ft of fabulous living space, central A/C, high efficiency furnace, granite, & vaulted ceilings. The main level has a bright living room, high ceilings & lots of windows, the kitchen has quality dark maple cabinetry, corner pantry & island with eat-up breakfast bar. The family room is anchored with a gas fireplace & flows through to the breakfast nook with patio doors leading to a sunny WEST facing deck. The unique dining room is surrounded by custom pillars & is completed with a bedroom & full family bath. Located on the upper level is the large primary bedroom with w/i closet & ensuite. The fully finished lower level has 2 additional bedrooms, a family room with modern fireplace, full bath & laundry. The attractive exterior has great curb appeal with a double garage & fully fenced yard. Just steps from the lake, parks & great schools WELCOME HOME! (id:6769)