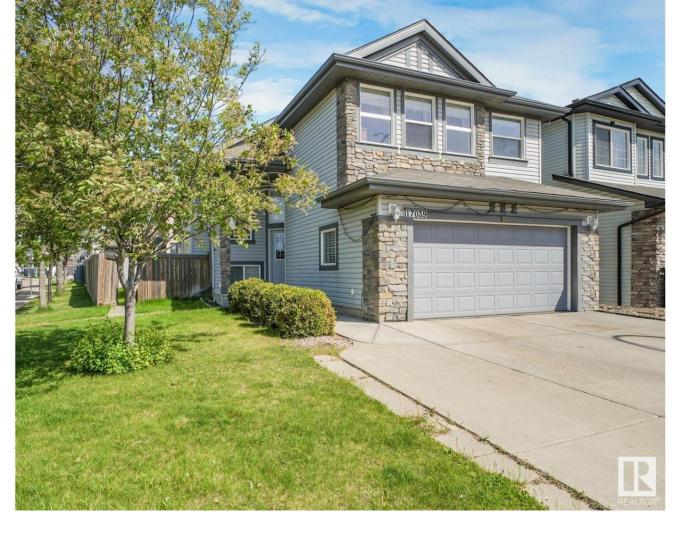

## Edmonton Alberta

\$524,900

Beautiful HOME in Schonsee! Stunning Open-Concept Bi-Level floor plan greets you with a generous foyer & inviting main floor welcomes you w/ gleaming hardwood flooring, Bright living room, Beautiful Kitchen w/ Granite countertops, Tiled Backsplash, S/S appliances, prep island w/ eat-in bar, Corner Pantry, tons of cabinets & counter space, Large Family Room w/ gas fire-place, Formal Dinning room, Breakfast Nook, and Bedroom w/ full bathroom. Tired after long day - Relax in upper floor Master Bedroom w/ 5-PC ensuite & walk-in closet. Spacious basement offers 2 additional bedrooms, Rec room, utility room & under stairs storage with a possibility of adding third bedroom or second kitchen. Enjoy summer days on covered Patio. Double attached garage & RV parking offers safe home to your Recreational Vehicles. Close to all amenities; public transport, schools, parks, trails & easy access to Anthony Henday. With almost 2500 sqft of functional livable space, this corner lot home is ideal for a growing family!!! (id:6769)