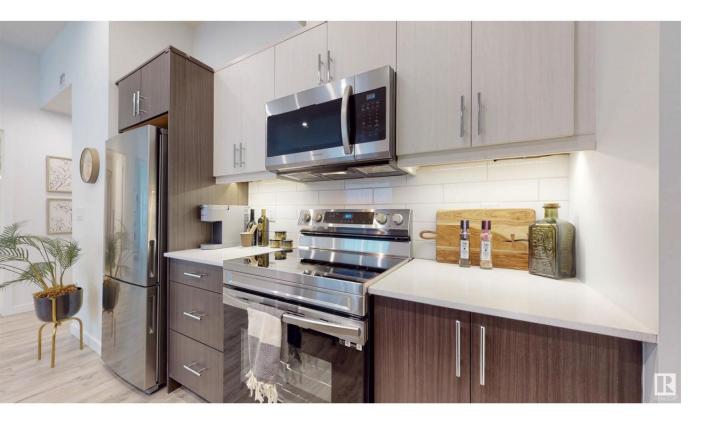

## Edmonton Alberta

\$1,700

Nestled in the vibrant heart of Edmonton, The Beacon in East Junction offers a unique lifestyle amidst breathtaking natural surroundings. Boasting easy access to the North Saskatchewan River pathways and a thriving local community, it's no wonder this area is hailed as the gateway to Edmonton's future. This exquisite 2-bedroom, 2-bathroom CORNER suite features stunning southeast views, in-suite laundry, a spacious patio, and pet-friendly amenities. Residents can enjoy state-of-the-art exercise facilities on the penthouse level and an indoor party room with a fully equipped kitchen, creating an urban oasis. Additionally, the proximity to the scenic riverwalk and nearby biking/walking paths, along with convenient access to the new LRT line, ensures effortless trips into town right from your doorstep. (id:6769)