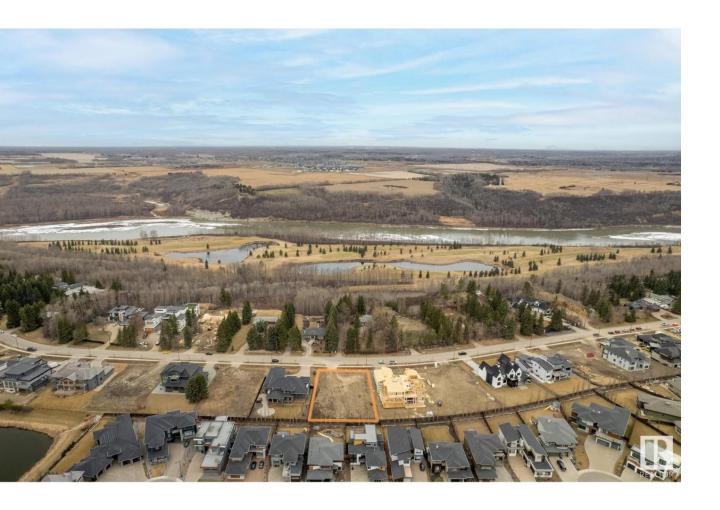

## Edmonton Alberta

\$975,000

Welcome to Windermere Drive! A rare offering of one of the last remaining estate lots in prestigious Windermere. Boarding the amazing River Valley, this magnificent southeast backing lot features 20,631 sq/ft (.47 acres) 101ft frontage x 188ft depth x 117ft rear with a 82ft building pocket. Design and build your custom home with your choice of builder and house style. Surrounded with all the luxury amenities Windermere has to offer from Golf Courses, Shopping, Restaurants, Theaters, Schools and so much more. Your dream location awaits! (id:6769)