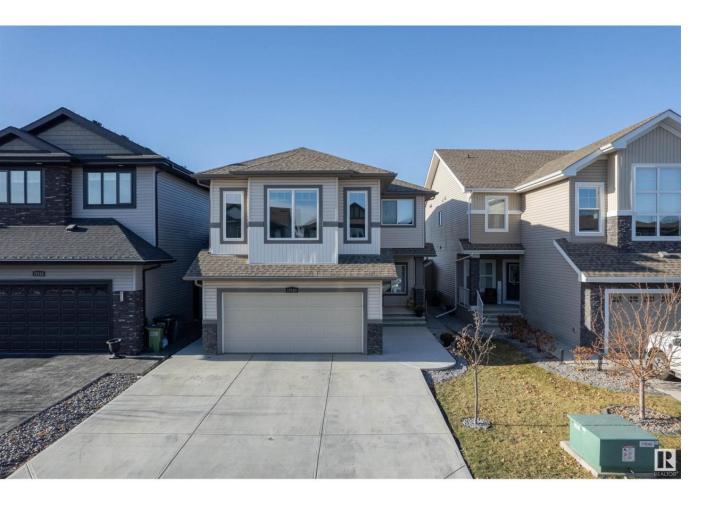

## Edmonton Alberta

MINT condition and backing onto a PARK/SPLASH PARK. This 2600+ square foot bedrock build was constructed with elegance and function combined. From the timeless color palate to extensive builder upgrades, you will notice the difference from the competition. Upon entry you will notice the spacious den for an in home office, further in to the west facing living room with views of the back park and field. Coffered ceilings, upgraded cabinetry, and an open concept kitchen make way to the walk through pantry from the heated double attached garage. Upstairs the sunken bonus room offers versatility for the whole family. Three bedrooms including the primary with a large walk-in closet and ensuite bathroom as well as the laundry room. Enjoy your extended deck out in the back yard with both privacy and amazing neighbors on each side. The rear gate leads out to the brand new splash park, a massive field, and play park - your kids will always have something to do! Act now! (id:6769)