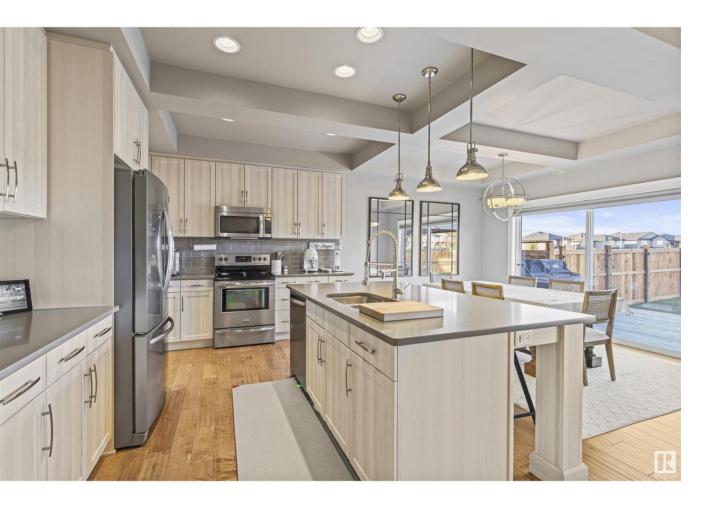

## Edmonton Alberta

\$699,000

This is it! Meticulously maintained 2600+ square foot Bedrock build constructed with elegance and function. From the timeless color palate to extensive interior upgrades, you will notice the difference from the competition. Upon entry you have a spacious den for an in home office, further in to the living room (west facing) with views of the back park, playground, and new splash park. The kids will always have something to do! Coffered ceilings, upgraded cabinetry, and an open concept kitchen make way to the walk through pantry to the heated double garage. Upstairs the sunken bonus room offers versatility for the whole family. Three bedrooms including the primary with a huge walk-in closet and ensuite bathroom. Laundry is also located upstairs. Enjoy your extended deck out in the back yard with both privacy and amazing neighbors on each side. The rear gate leads out to the brand new splash park, massive field, and play park! Act now! (id:6769)

Living room  $16.3 \text{ m} \times 16.1 \text{ m}$ Dining room  $12.7 \text{ m} \times 10.2 \text{ m}$ Kitchen  $12.7 \text{ m} \times 10.2 \text{ m}$ Den  $10.4 \text{ m} \times 9.1 \text{ m}$  Primary Bedroom 15.4 m X 14.5 m Bedroom 2 11 m X 9.9 m Bedroom 3 12.5 m X 10.2 m Bonus Room 19 m X 16.5 m Listing Presented By: