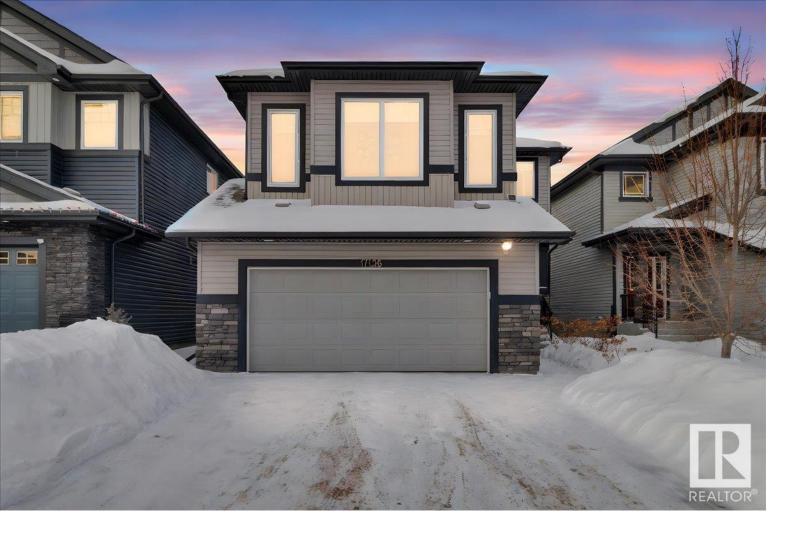

## Edmonton Alberta

\$689,200

Welcome to Schonsee! This home has endless upgrades and luxurious finishes throughout. Beautiful exterior with a fully landscaped yard and large composite deck, backing onto green space with play ground & splash pad. The spacious main floor features a large office/bedroom, a stunning kitchen, walk-through pantry, coffered ceilings, engineered flooring, 9 foot ceilings, modern cabinetry, and sleek quartz countertops with eatin island. The large dining area is perfect for large family gatherings or entertaining friends. The living room is very inviting with large widows and stunning view of the park. Upstairs you will find a massive sunken bonus room with vaulted ceilings. The master bedroom is spectacular with a large walk-in closet, custom tiled ensuite with a large tub, shower, and double vanity. 2 large additional bedrooms and laundry room complete the upstairs. Enjoy the exclusivity of backing onto one of Edmonton nicest parks. A wonderful family home built by one of Edmonton's premier builders. (id:6769)