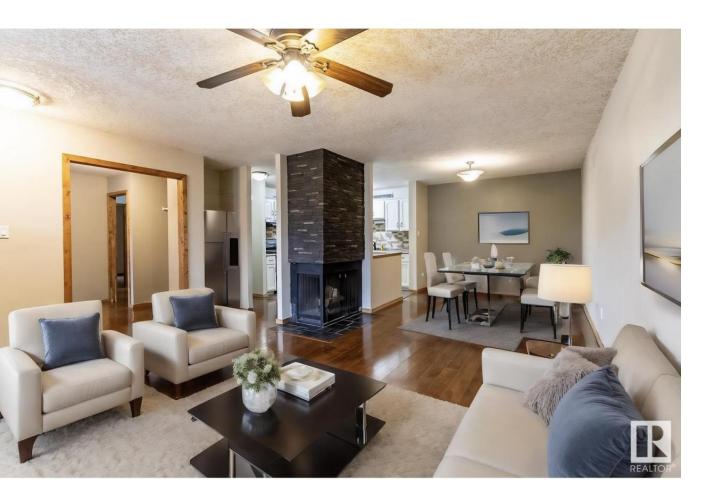

## Edmonton Alberta

\$167,500

Welcome to Surrey Gardens! This spacious and modern end unit condo offers 1044sqft of living space with 2 bedrooms and a den. Located in beautiful Lymburn, with quick access to local schools, shopping, transit and both the Whitemud and Anthony Henday Drive. Stepping into the unit youll find a large and comfortable living room with laminate floors, a huge picture window and a cozy wood-burning fireplace. The kitchen is updated with slate tile floors, a modern backsplash and a smart layout with an adjacent dining room and a huge walk-in pantry. Down the hall youll find 2 bedrooms, including a spacious master with a walk-in closet, plus in-suite laundry, a renovated bathroom and a den that can easily be converted into a third bedroom. This unit also offers an assigned parking stall and a private patio and fenced yard, in a quiet location surrounded by mature trees. Nothing to do but move in! (id:6769)